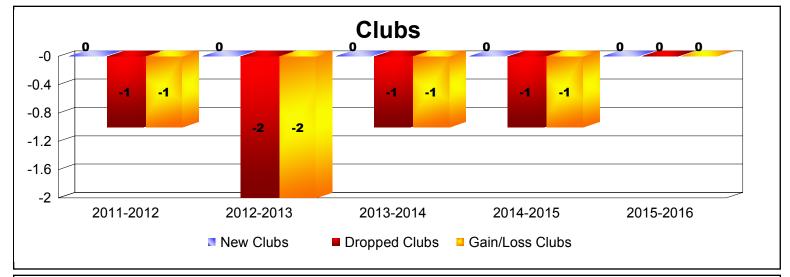

District 101VG As of June 2016 Cumulative

| Year      | New<br>Clubs | Dropped<br>Clubs | Gain/<br>Loss<br>Clubs | New<br>Members | Charter<br>Members | Reinstate<br>Members | Transfer<br>Members | Total<br>Member<br>Added | Total<br>Members<br>Dropped | Gain/<br>Loss<br>Members |
|-----------|--------------|------------------|------------------------|----------------|--------------------|----------------------|---------------------|--------------------------|-----------------------------|--------------------------|
| 2011-2012 | 0            | -1               | -1                     | 99             | 0                  | 9                    | 6                   | 114                      | -152                        | -38                      |
| 2012-2013 | 0            | -2               | -2                     | 98             | 0                  | 0                    | 10                  | 108                      | -137                        | -29                      |
| 2013-2014 | 0            | -1               | -1                     | 87             | 0                  | 0                    | 5                   | 92                       | -103                        | -11                      |
| 2014-2015 | 0            | -1               | -1                     | 90             | 1                  | 0                    | 5                   | 96                       | -126                        | -30                      |
| 2015-2016 | 0            | 0                | 0                      | 94             | 0                  | 4                    | 3                   | 101                      | -144                        | -43                      |
| Average   | 0            | -1               | -1                     | 94             | 0                  | 3                    | 6                   | 102                      | -132                        | -30                      |