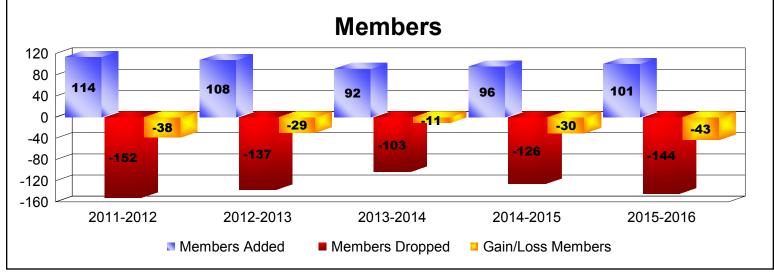

District 101VG As of June 2016 Cumulative

| Year      | New<br>Clubs | Dropped<br>Clubs | Gain/<br>Loss<br>Clubs | New<br>Members | Charter<br>Members | Reinstate<br>Members | Transfer<br>Members | Total<br>Member<br>Added | Total<br>Members<br>Dropped | Gain/<br>Loss<br>Members |
|-----------|--------------|------------------|------------------------|----------------|--------------------|----------------------|---------------------|--------------------------|-----------------------------|--------------------------|
| 2011-2012 | 0            | -1               | -1                     | 99             | 0                  | 9                    | 6                   | 114                      | -152                        | -38                      |
| 2012-2013 | 0            | -2               | -2                     | 98             | 0                  | 0                    | 10                  | 108                      | -137                        | -29                      |
| 2013-2014 | 0            | -1               | -1                     | 87             | 0                  | 0                    | 5                   | 92                       | -103                        | -11                      |
| 2014-2015 | 0            | -1               | -1                     | 90             | 1                  | 0                    | 5                   | 96                       | -126                        | -30                      |
| 2015-2016 | 0            | 0                | 0                      | 94             | 0                  | 4                    | 3                   | 101                      | -144                        | -43                      |
| Average   | 0            | -1               | -1                     | 94             | 0                  | 3                    | 6                   | 102                      | -132                        | -30                      |